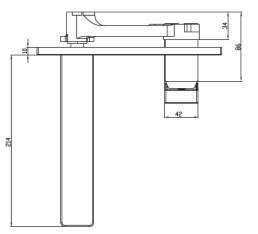

IXER

## **PRODUCT INFORMATION**



| TVW125003000         |
|----------------------|
| Architectura Square  |
| Polished Chrome      |
| max. 5 l/min         |
| 35 with ceramic disc |
| 210 mm               |
| with push-open waste |
| Brass                |
| On Lever             |
| TVW00015200000       |
|                      |

## PRODUCT FEATURES



Integrated Easy clean aerator to facilitate water residuals cleaning.



Smart water usage with a sustainable water flow limited to 5l/min for the basins.



Take air into the aerator, to ensure a good water feeling with Eco water usage.



Constant water flow rate for wash basin mixers regardless of pressure fluctuations in the piping system



#### ARCHITECTURA SQUARE WALL MOUNTED BASIN MIXER

# FLOW CHART



## TECHNICAL DRAWINGS