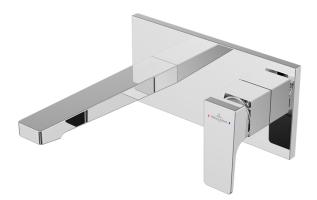

## ARCHITECTURA SQUARE WALL MOUNTED BASIN MIXER

## **PRODUCT INFORMATION**

| TVW125003000         |
|----------------------|
| Architectura Square  |
| Polished Chrome      |
| max. 5 l/min         |
| 35 with ceramic disc |
| 210 mm               |
| with push-open waste |
| Brass                |
| On Lever             |
| TVW00015200000       |
|                      |

#### ARCHITECTURA SQUARE WALL MOUNTED BASIN MIXER