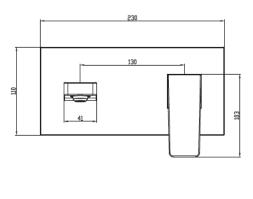

MIXER

## **PRODUCT INFORMATION**



| TVW125003000         |
|----------------------|
| Architectura Square  |
| Polished Chrome      |
| max. 5 l/min         |
| 35 with ceramic disc |
| 210 mm               |
| with push-open waste |
| Brass                |
| On Lever             |
| TVW00015200000       |
|                      |

## PRODUCT FEATURES



Integrated Easy clean aerator to facilitate water residuals cleaning.



Smart water usage with a sustainable water flow limited to 5l/min for the basins.



Take air into the aerator, to ensure a good water feeling with Eco water usage.



Constant water flow rate for wash basin mixers regardless of pressure fluctuations in the piping system



#### ARCHITECTURA SQUARE WALL MOUNTED BASIN MIXER

# FLOW CHART



## TECHNICAL DRAWINGS