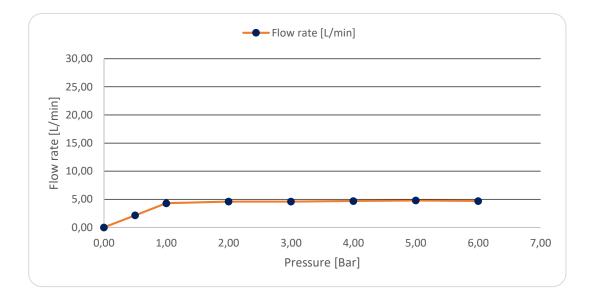

Constant water flow rate for wash basin mixers regardless of pressure fluctuations in the piping system

# FLOW CHART