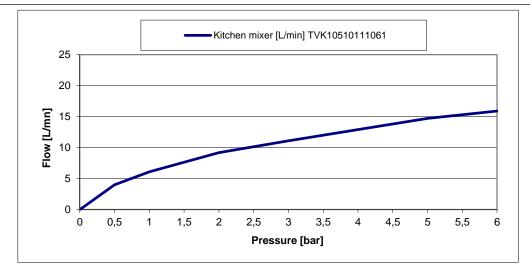

362 mm                       |
| Aerator Height      | 230 mm                       |
| Projection of Spout | 204 mm                       |
| Aerator             | M22 x 1 – male thread        |
| Faucet Material     | Low Lead Brass               |
| Red/Blue Indexing   | On Lever                     |
| Supply Hoses        | 2 x M10 x G 3/8" x 400 mm    |
|                     | screw-in high pressure hoses |
| Salt Spray Test     | 200 hours (according EN 248) |

### PRODUCT FEATURES

**Air** Plus Incorporates air into the aerator, to provide the same feeling of water flow but with reduced water consumption.



The taps and shower heads are easily cleaned by the rubber on the aerater and nozzle.

## TECHNICAL DRAWING







# O.NOVO START SINGLE LEVER BASIN MIXER 200

#### FLOW CHART



## EXPLOSION DRAWING AND SPARE PARTS