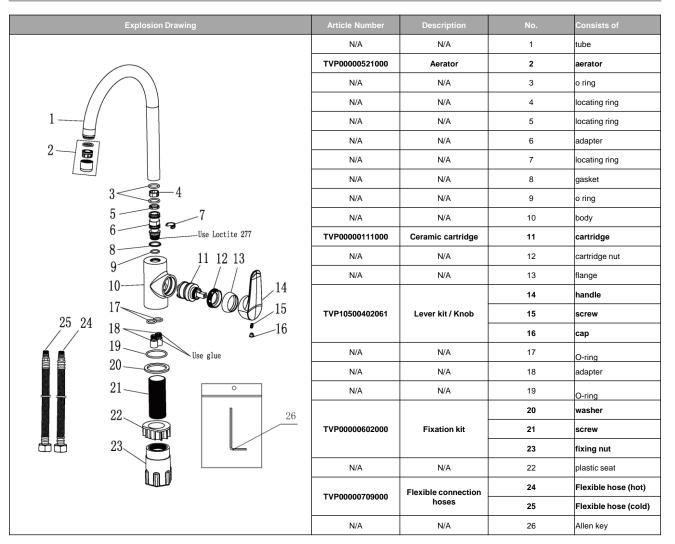

Height      | 230 mm                       |
| Projection of Spout | 204 mm                       |
| Aerator             | M22 x 1 – male thread        |
| Faucet Material     | Low Lead Brass               |
| Red/Blue Indexing   | On Lever                     |
| Supply Hoses        | 2 x M10 x G 3/8" x 400 mm    |
|                     | screw-in high pressure hoses |
| Salt Spray Test     | 200 hours (according EN 248) |

### PRODUCT FEATURES

**Air** Plus Incorporates air into the aerator, to provide the same feeling of water flow but with reduced water consumption.



The taps and shower heads are easily cleaned by the rubber on the aerater and nozzle.

## TECHNICAL DRAWING







# O.NOVO START SINGLE LEVER BASIN MIXER 200

#### FLOW CHART



## EXPLOSION DRAWING AND SPARE PARTS