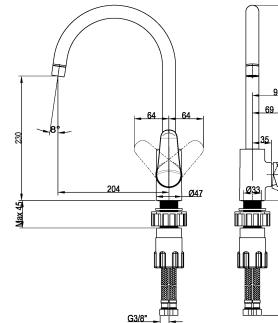

## PRODUCT INFORMATION

| Model               | TVK10510111061               |
|---------------------|------------------------------|
| Collection          | O.novo Start                 |
| Finish              | Polished Chrome              |
| Water Flow at 3 bar | 11 l/min                     |
| Cartridge           | 35mm with ceramic disc       |
| Faucet Height       | 362 mm                       |
| Aerator Height      | 230 mm                       |
| Projection of Spout | 204 mm                       |
| Aerator             | M22 x 1 – male thread        |
| Faucet Material     | Low Lead Brass               |
| Red/Blue Indexing   | On Lever                     |
| Supply Hoses        | 2 x M10 x G 3/8" x 400 mm    |
|                     | screw-in high pressure hoses |
| Salt Spray Test     | 200 hours (according EN 248) |

## TECHNICAL DRAWING