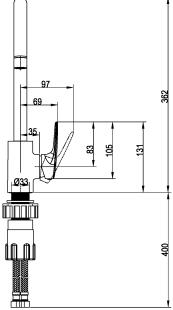

## PRODUCT INFORMATION

| Model               | TVK10510111061               |
|---------------------|------------------------------|
| Collection          | O.novo Start                 |
| Finish              | Polished Chrome              |
| Water Flow at 3 bar | 11 l/min                     |
| Cartridge           | 35mm with ceramic disc       |
| Faucet Height       | 362 mm                       |
| Aerator Height      | 230 mm                       |
| Projection of Spout | 204 mm                       |
| Aerator             | M22 x 1 – male thread        |
| Faucet Material     | Low Lead Brass               |
| Red/Blue Indexing   | On Lever                     |
| Supply Hoses        | 2 x M10 x G 3/8" x 400 mm    |
|                     | screw-in high pressure hoses |
| Salt Spray Test     | 200 hours (according EN 248) |

## TECHNICAL DRAWING