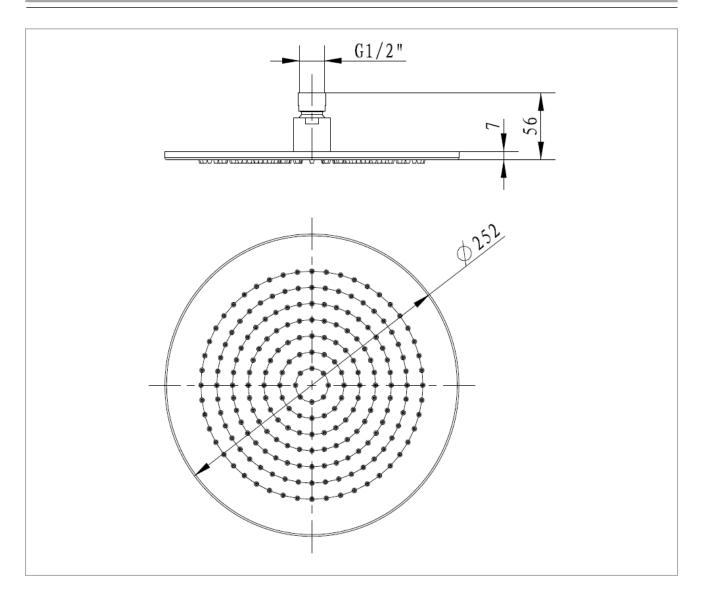

# TECHNICAL DRAWINGS

### PRODUCT INFORMATION

| Model                  | TVC00000100061   |
|------------------------|------------------|
| Collection             | Universal Shower |
| Material               | Brass            |
| Finish                 | Chrome           |
| Flow rate at 3 bar     | 11,68 l/min      |
| Shower head size       | ø 250 mm         |
| Shower head thickness  | 7 mm             |
| Connecting thread      | G1/2"            |
| Installation type      | Ceiling or Wall  |
| Required miscellaneous | Shower arms:     |
|                        | TVC00045351061   |
|                        | TVC00045352061   |
|                        | TVC00045453061   |
|                        | TVC00045454061   |