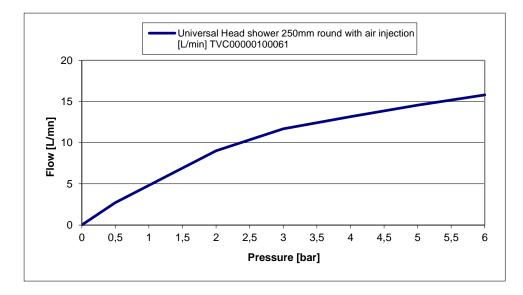

## FLOW CHART

### PRODUCT INFORMATION

| Model                  | TVC00000100061   |
|------------------------|------------------|
| Collection             | Universal Shower |
| Material               | Brass            |
| Finish                 | Chrome           |
| Flow rate at 3 bar     | 11,68 l/min      |
| Shower head size       | ø 250 mm         |
| Shower head thickness  | 7 mm             |
| Connecting thread      | G1/2"            |
| Installation type      | Ceiling or Wall  |
| Required miscellaneous | Shower arms:     |
|                        | TVC00045351061   |
|                        | TVC00045352061   |
|                        | TVC00045453061   |
|                        | TVC00045454061   |