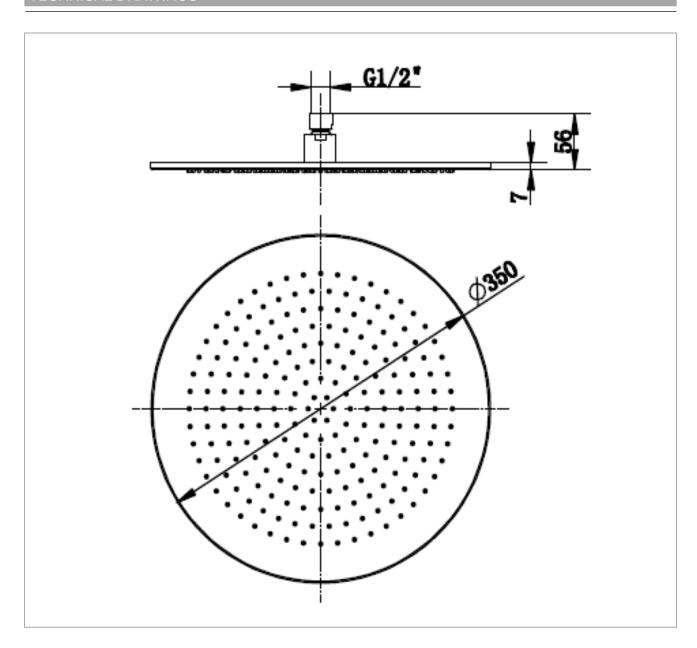

# TECHNICAL DRAWINGS

22.03.2017 2

#### PRODUCT INFORMATION

| Model                  | TVC00000300061   |
|------------------------|------------------|
| Collection             | Universal Shower |
| Material               | Brass            |
| Finish                 | Chrome           |
| Flow rate at 3 bar     | 11,85 l/min      |
| Shower head size       | ø 350 mm         |
| Shower head thickness  | 7 mm             |
| Connecting thread      | G1/2"            |
| Installation type      | Ceiling or Wall  |
| Required miscellaneous | Shower arms:     |
|                        | TVC00045351061   |
|                        | TVC00045352061   |
|                        | TVC00045453061   |
|                        | TVC00045454061   |