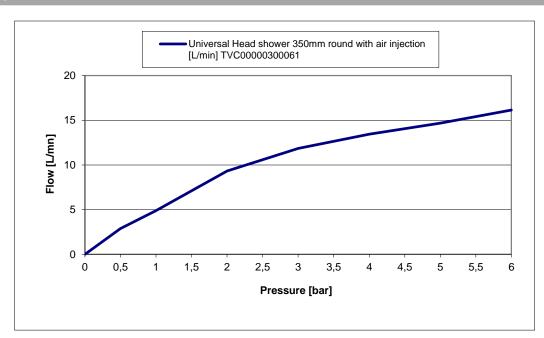

## FLOW CHART

22.03.2017

#### PRODUCT INFORMATION

| Model                  | TVC00000300061   |
|------------------------|------------------|
| Collection             | Universal Shower |
| Material               | Brass            |
| Finish                 | Chrome           |
| Flow rate at 3 bar     | 11,85 l/min      |
| Shower head size       | ø 350 mm         |
| Shower head thickness  | 7 mm             |
| Connecting thread      | G1/2"            |
| Installation type      | Ceiling or Wall  |
| Required miscellaneous | Shower arms:     |
|                        | TVC00045351061   |
|                        | TVC00045352061   |
|                        | TVC00045453061   |
|                        | TVC00045454061   |